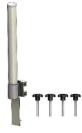

### 14. Rocket Antenna KIT UFO-1-8420

Includes:

1x rocket antenna

4x thread inserts (mounted)

4x handle