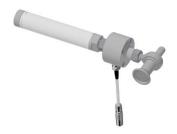

ge 2 Rev. 202103

#### 1. Pinion 35 UFO-5-4000-0004

Includes: 1x pinion



#### 2. Steering Segment Assembly UFO-5-4000-0003

Includes:

1x steering ring
\*ships preassembled



### 3. Steering Wheel Mount UFO-5-4000-0020

Includes:

1x steering wheel clamp
\*ships preassembled



#### 4. Steering Motor Assembly UFO-5-4000-0040

Includes:

1x steering motor 1x pinion

\*ships preassembled



#### 5. Brake Motor Assembly UFO-5-3000-0031

Includes:

1x brake motor sheet metal protection \*ships preassembled



# 6. Brake Pedal Assembly UFO-5-3000-0033

Includes:

1x brake arm assembly different screw lenghts for brake pedal \*ships preassembled



Rev. 202103

Page 3

### 7. Brake Sensor Assembly UFO-5-3000-0029

Includes:

1x brake sensor

1x brake rod

1x eye joint

\*ships preassembled



#### 8. Linear Motor Unit UFO-5-2000-0001

Includes:

1x acceleration motor \*ships preassembled



#### 9. Steering Sensor Assembly UFO-5-4000-0038

Includes:

1x steering sensor housing & screws \*ships preassembled



#### 10. Seat Rail Mounting Right UFO-5-1000-0006

Includes:

1x seat rail mounting right sheet metal rails in 3 different lengths \*ships preassembled



#### 11. Seat Rail Mounting Left UFO-5-1000-0010

Includes:

1x seat rail mounting left sheet metal rails in 3 different lengths \*ships preassembled



### 12. Driving Robot Fastener KIT UFO-5-5000

Includes:

replacement fasteners for break pedal, gas pedal, steering wheel fixing components to base plate and to each other



### 13. Antenna for Bullet V6005538

Includes:

1x antenna



### 14. Rocket Antenna KIT UFO-