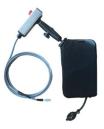

#### 16. Driving Robot Controller SET UFO-1-4320

Includes:

1x controller with cable ram mounts

\*ships preassembled

### 17. Driving Robot Enable Switch SET UFO-1-4330

Includes:

1x enable switch with cable ram mounts

\*ships preassembled