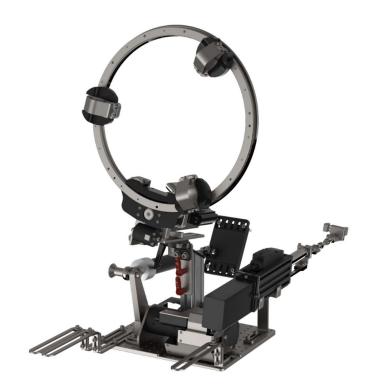

#### 2. Steering Segment Assembly UFO-5-4000-0003

Includes:

1x steering ring
\*ships preassembled

### 3. Steering Wheel Mount UFO-5-4000-0020

Includes:

1x steering wheel clamp
\*ships preassembled

#### 4. Steering Motor Assembly UFO-5-4000-0040

Includes:

1x steering motor 1x pinion

\*ships preassembled