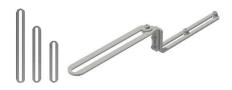

#### 2. Steering Segment Assembly UFO-5-4000-0003

Includes:

1x steering ring
\*ships preassembled

### 3. Steering Wheel Mount UFO-5-4000-0020

Includes:

1x steering wheel clamp
\*ships preassembled