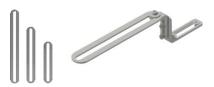

#### 10. Seat Rail Mounting Right UFO-5-1000-0006

Includes:

1x seat rail mounting right sheet metal rails in 3 different lengths \*ships preassembled

#### 11. Seat Rail Mounting Left UFO-5-1000-0010

Includes:

1x seat rail mounting left sheet metal rails in 3 different lengths \*ships preassembled