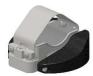

#### 2. Steering Segment Assembly UFO-5-4000-0003

Includes:

1x steering ring
\*ships preassembled