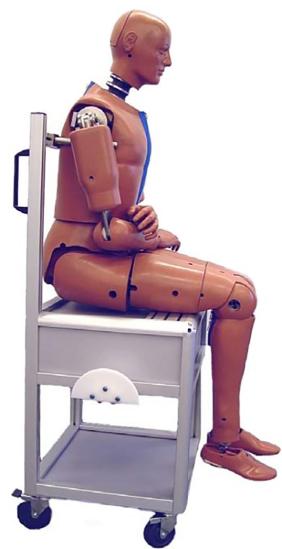

## STORAGE/TRANSPORT CHAIR FOR THE HYBRID III ADULTS MODEL 912-0000

Humanetics offers a dummy chair that is ideal for crash test dummy storage and transportation within the laboratory or testing facility. The Model 912-0000 is designed for use with the Hybrid III 95th Percentile Large Male, the Hybrid III 50th Percentile Male and the Hybrid III 5th Percentile Small Female.

## **Dummy Chair Features:**

- Light weight
- Solid framework
- Recessed seat panel
- Upper shelf enclosed on three sides for storage of dummy documentations tools, etc.
- Storage Spool for dummy cabling
- Heavy duty swivel casters with brakes
- Posts adjustable for height and width
- Handles adjustable for height
- Open lower storage shelf