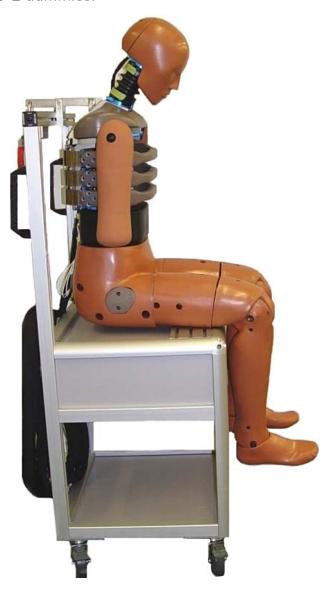

## STORAGE/TRANSPORT CHAIR FOR THE EUROSID-I AND ES-2 AND ES-2re

MODEL 490-6926

Humanetics offers a dummy chair that is ideal for crash test dummy storage and transportation within the laboratory or testing facility. The Model 490-6926 is designed for use with the EuroSID-I and the ES-2 dummies.

## **Dummy Chair Features:**

- Light weight
- Solid framework
- Recessed seat panel
- Upper shelf enclosed on three sides for storage of dummy documentations tools, etc.
- Storage Spool for dummy cabling
- Heavy duty swivel casters with brakes
- Posts adjustable for height and width
- Handles adjustable for height
- Open lower storage shelf