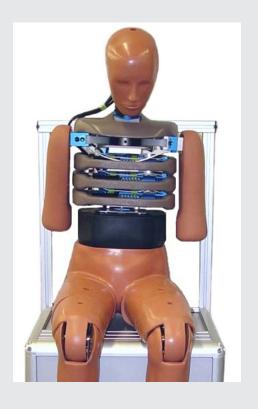

## STORAGE/TRANSPORT CHAIR FOR THE EUROSID-I AND ES-2 AND ES-2re

MODEL 490-6926

Humanetics offers a dummy chair that is ideal for crash test dummy storage and transportation within the laboratory or testing facility. The Model 490-6926 is designed for use with the EuroSID-I and the ES-2 dummies.

## **Dummy Chair Features:**

- Light weight
- Solid framework
- Recessed seat panel
- Upper shelf enclosed on three sides for storage of dummy documentations tools, etc.
- Storage Spool for dummy cabling
- Heavy duty swivel casters with brakes
- Posts adjustable for height and width
- Handles adjustable for height
- Open lower storage shelf