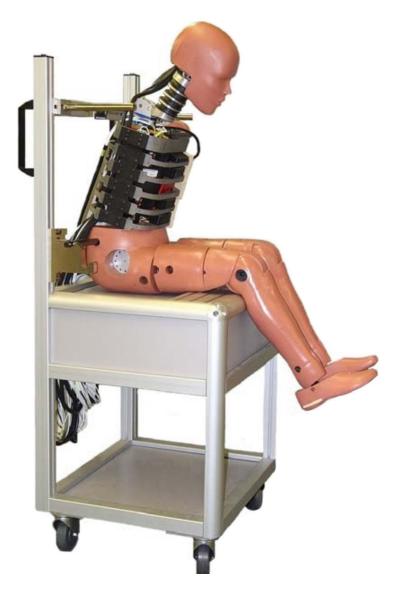

## STORAGE/TRANSPORT CHAIR FOR THE DOT/SID AND SID-IIs MODEL 6825

Humanetics offers a dummy chair that is ideal for crash test dummy storage and transportation within the laboratory or testing facility. The Model 6825 is designed for use with the DOT/SID and the SID-IIs dummies.

## **Dummy Chair Features:**

- Light weight
- Solid framework
- Recessed seat panel
- Upper shelf enclosed on three sides for storage of dummy documentations tools, etc.
- Storage Spool for dummy cabling
- Heavy duty swivel casters with brakes
- Posts adjustable for height and width
- Handles adjustable for height
- Open lower storage shelf