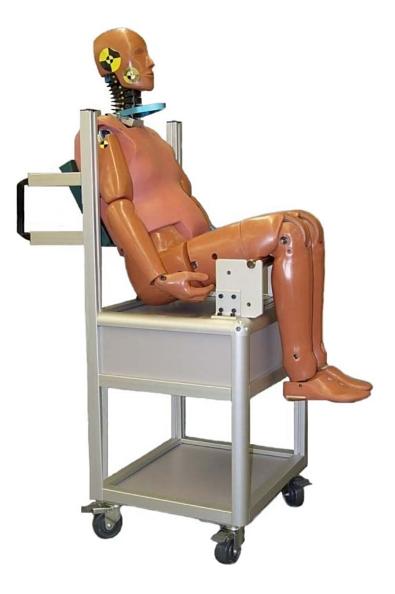

## STORAGE/TRANSPORT CHAIR FOR THE BIORID-II MODEL 6927B

Humanetics offers a dummy chair that is ideal for crash test dummy storage and transportation within the laboratory or testing facility. The Model 6927B is designed for use with the BioRID-II.

## **Dummy Chair Features:**

- Light weight
- Solid framework
- Recessed seat panel
- Upper shelf enclosed on three sides for storage of dummy documentations tools, etc.
- Storage Spool for dummy cabling
- Heavy duty swivel casters with brakes
- Handles adjustable for height
- Open lower storage shelf