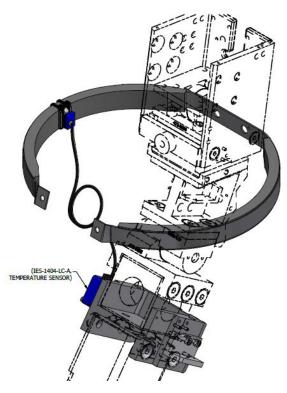

## **SBL-A Version Mounting Kit**

472-3590-KIT: (Figure 1) This kit contains the temperature sensor satellite mount, a screw and the zip ties needed to mount to rib #4 location as proposed in the ISO/TC 22 SC36 N 112 (2017-07-25 draft of ISO/DTR 27957 for ballot). The kit also includes the SBL-B thoracic spine load cell flex joint adapter plate assembly (472-3733-B). This kit can be used by customers who have the SBL-A or earlier version of the THOR-50M dummy, but customers must update to the SBL-B version lower thoracic IR-TRACCs (472-3570 & 472-3580) in order to use this kit.

Figure 1: 472-3590-KIT