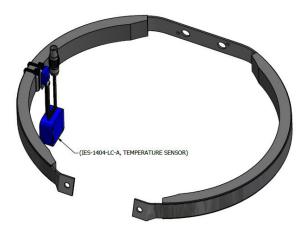

## **SBL-B Version Mounting Kit**

472-3590: (Figure 2) This kit contains the temperature sensor satellite mount, a screw and the zip ties needed to mount to rib #4 location as proposed in the ISO/TC 22 SC36 N 112 (2017-07-25 draft of ISO/DTR 27957 for ballot). This kit can only be used if the customer has the SBL-B version of the THOR-50M dummy.

Figure 2: 472-3590

For questions please contact your Account Manager or Customer Service Representative.

Page 1 of 1 Rev 1, Jan., 2018